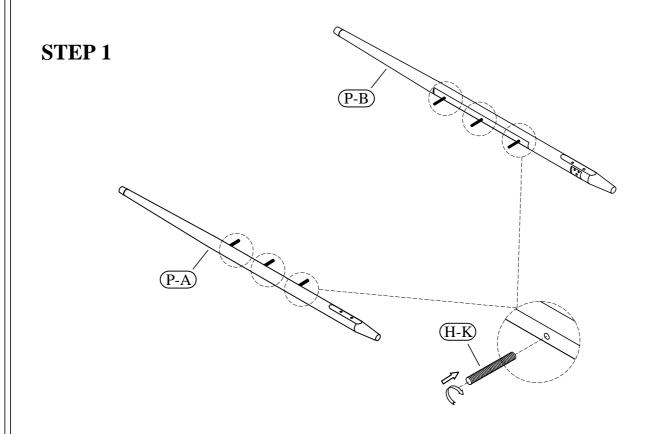

email: info@riverside.furniture.com

5/0 Queen Bed 83771 -- Queen - King Poster Bed Post

Riverside

ELSIE Bedroom Assembly Instructions

Made in Viet Nam
Queen Post Bed

enzik <u>info@riverside.furniture.com</u>