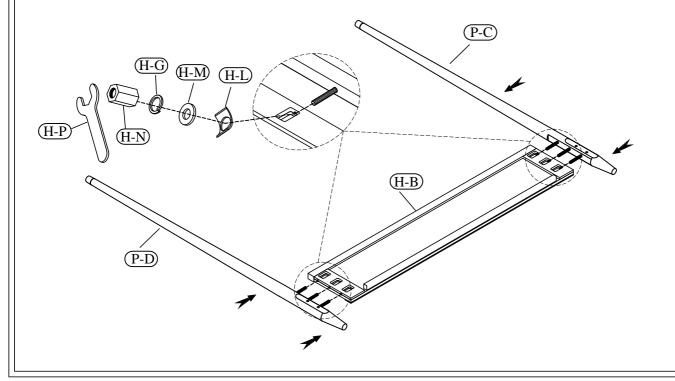

## **STEP 4**

**ELSIE** BedroomAssembly Instructions Page 4 of 5

Made in Viet Nam Queen Post Bed

5/0 Queen Bed

83770 -- Queen Poster bed Headboard - Footboard Panels

enzik info@riverside.furniture.com

ELSIE Bedroom Assembly Instructions Page 5 of 5