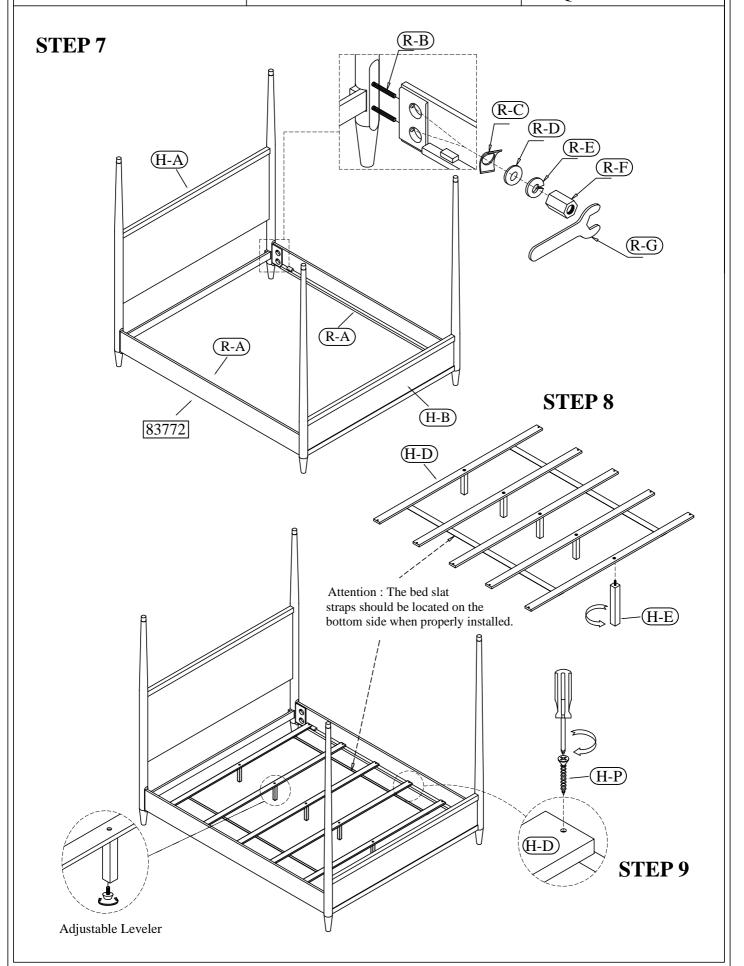

## Queen Bed

83770 -- Queen Poster bed Headboard - Footboard Panels

83771 -- Queen - King Poster Bed Post

83772 -- Queen - King Poster Bed Rails

ELSIE Bedroom Assembly Instructions Page 2 of 5

Made in Viet Nam
Queen Post Bed