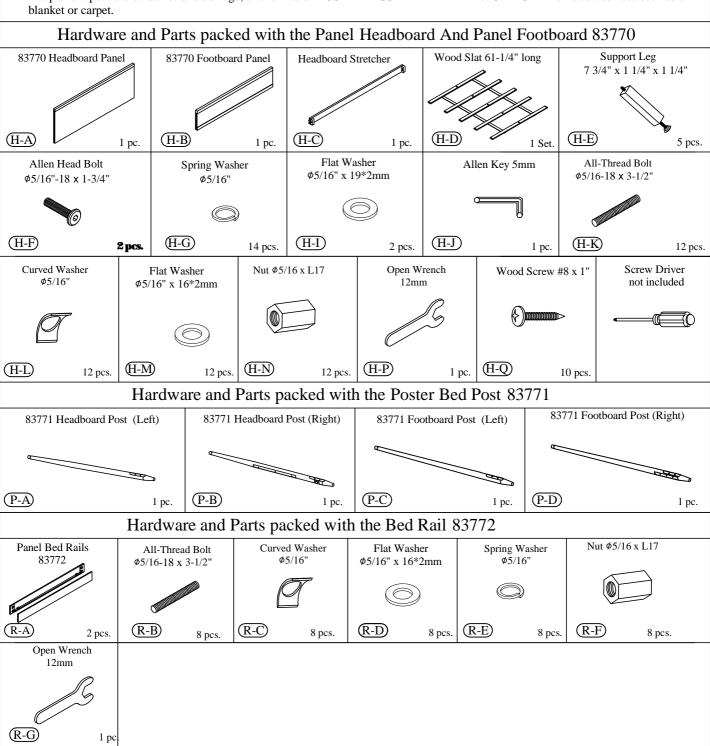

## Queen Bed

83770 -- Queen Poster bed Headboard - Footboard Panels

83771 -- Queen - King Poster Bed Post

83772 -- Queen - King Poster Bed Rails

ELSIE Bedroom Assembly Instructions Page 2 of 5

Made in Viet Nam
Queen Post Bed

5/0 Queen Bed

83770 -- Queen Poster bed Headboard - Footboard Panels

83771 -- Queen - King Poster Bed Post