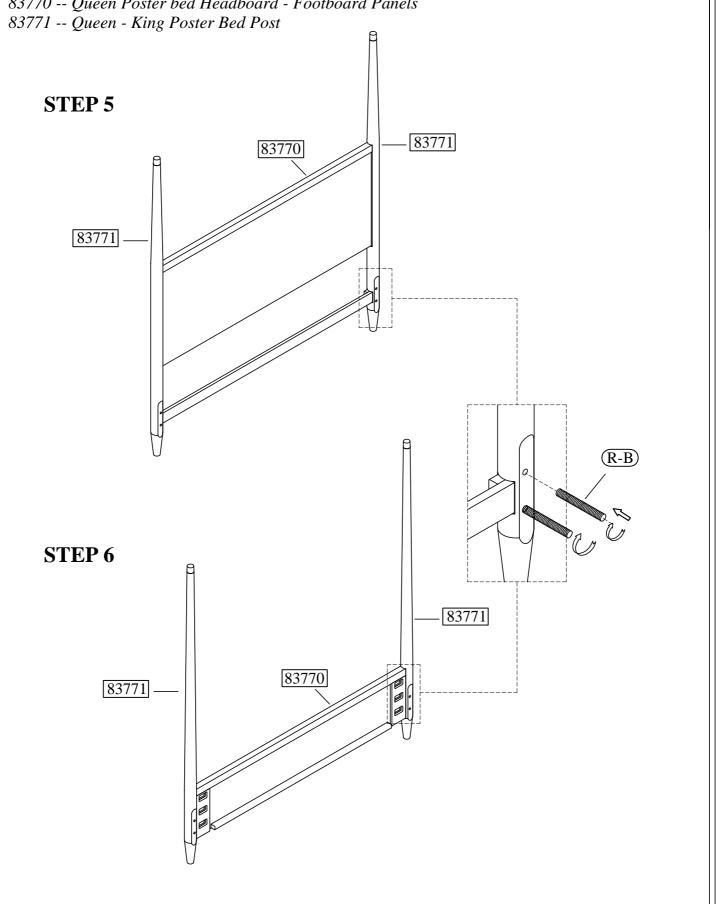

5/0 Queen Bed

83770 -- Queen Poster bed Headboard - Footboard Panels

83771 -- Queen - King Poster Bed Post