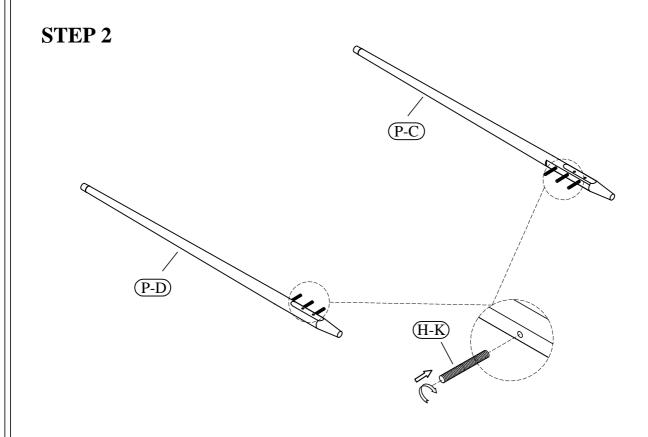

email: info@riverside.furniture.com

5/0 Queen Bed 83771 -- Queen - King Poster Bed Post

Riverside

ELSIE Bedroom Assembly Instructions

Made in Viet Nam
Queen Post Bed

enzik <u>info@riverside.furniture.com</u>