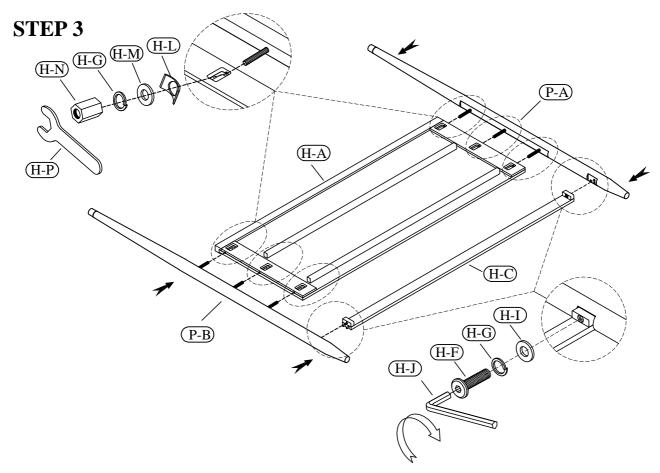

## **STEP 4**

**ELSIE** BedroomAssembly Instructions Page 4 of 5

Made in Viet Nam Queen Post Bed

5/0 Queen Bed

83770 -- Queen Poster bed Headboard - Footboard Panels

enzik info@riverside.furniture.com

ELSIE Bedroom Assembly Instructions Page 5 of 5